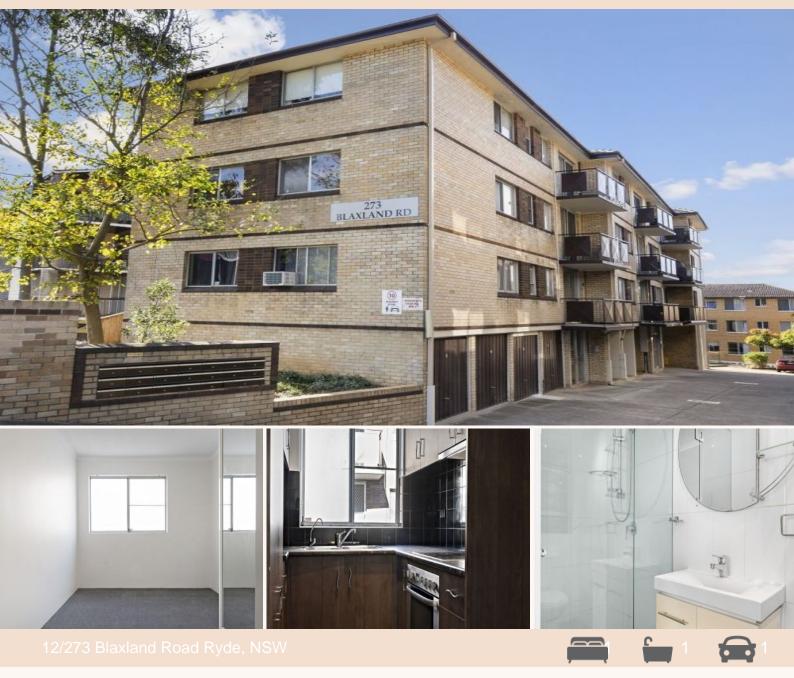

## Positioned at the back of the block away from Blaxland Rd, this beautifully pres

To see how your furniture will fit, copy & pate the link below into your browser:

https://cdn.diakrit.com/product/furnish/10184462

- + Freshly painted & brand new carpet
- + New blinds installed throughout
- + Modern kitchen with stainless steel appliances
- + Built-in robe in the bedroom
- + Stylish ensuite bathroom
- + Balcony off combined lounge & dining room
- + Car space No 12

This unit has natural sunlight & is within reach of everything that Top Ryde has to offer such as Ryde Tafe, Le Cordon Bleu College, Top Ryde Shopping Centre & Buses. Don't miss ou

**JR Leasing** 