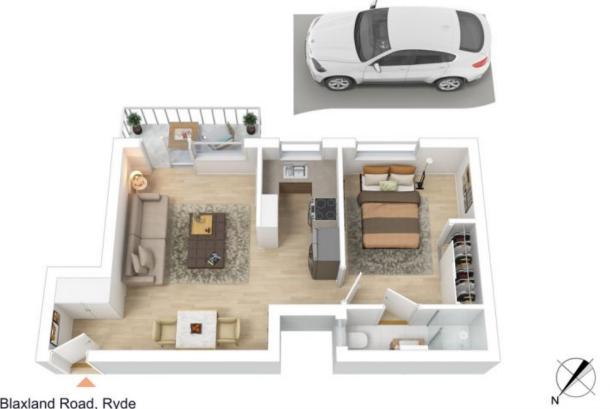

## Positioned at the back of the block away from Blaxland Rd, this beautifully pres

To see how your furniture will fit, copy & pate the link below into your browser:

https://cdn.diakrit.com/product/furnish/10184462

- + Freshly painted & brand new carpet
- + New blinds installed throughout
- + Modern kitchen with stainless steel appliances
- + Built-in robe in the bedroom
- + Stylish ensuite bathroom
- + Balcony off combined lounge & dining room
- + Car space No 12