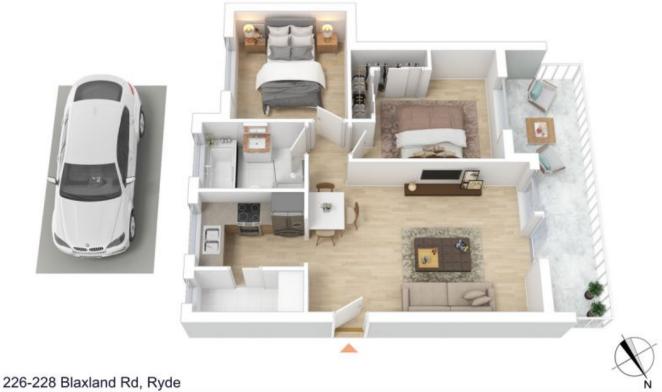

## North West facing apartment in the heart of Ryde

Enjoy the afternoon sun in the living room or balcony whilst staring out to the distant views & relax in your own quiet & safe haven

- + Large living room leading out to a spacious balcony
- + Located on the top floor & midway through the block away from the main road
- + Two large bedrooms, main with a double size built-in wardrobe
- + Neat & tidy timber kitchen with ceramic electric cooktop
- + Stylish bathroom with a seperate bath & shower
- + Undercover car space no. 7
- + Internal laundry
- + A short walk from Top Ryde Shopping Centre & City buses