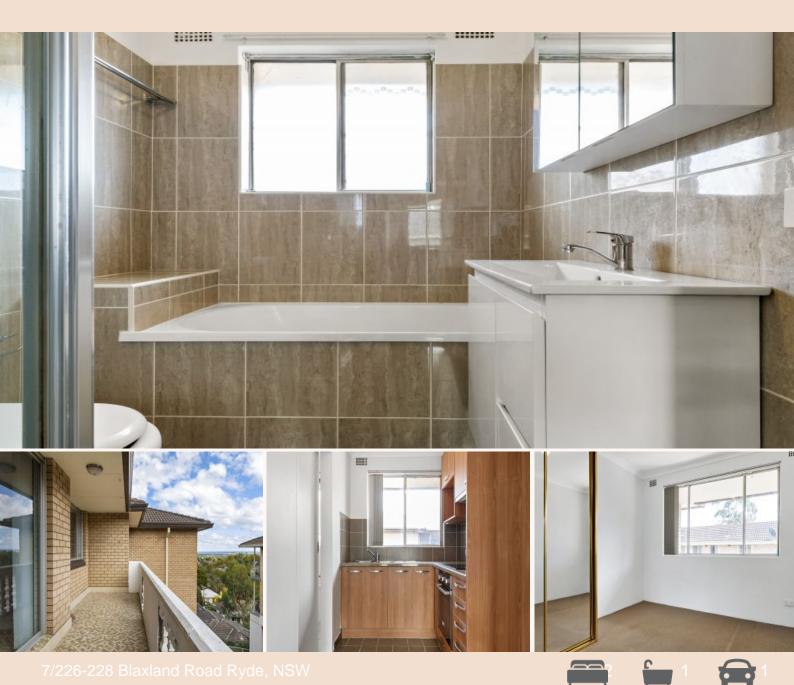

## North West facing apartment in the heart of Ryde

Enjoy the afternoon sun in the living room or balcony whilst staring out to the distant views & relax in your own quiet & safe haven

- + Large living room leading out to a spacious balcony
- + Located on the top floor & midway through the block away from the main road
- + Two large bedrooms, main with a double size built-in wardrobe
- + Neat & tidy timber kitchen with ceramic electric cooktop
- + Stylish bathroom with a seperate bath & shower
- + Undercover car space no. 7
- + Internal laundry
- + A short walk from Top Ryde Shopping Centre & City buses