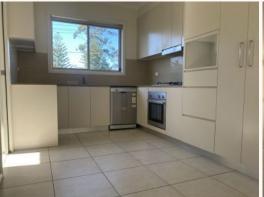

## Huge four bedroom home perfect for the growing family!

- + Four decent sized bedrooms, three with built-in robes
- + Main bedroom with built-in & ensuite
- + Balcony off second bedroom
- + Main bathroom upstairs
- + Carpeted upstairs, tiled downstairs
- + Large living area & separate dining
- + Modern kitchen with loads of cupboard space, dishwasher & gas cooking
- + Internal laundry with toilet
- + Courtyard, easy to maintain yard & small grassed area
- + Automatic single lock up garage & shared driveway with no.2
- + Ducted air-conditioning throughout
- + Security alarm system