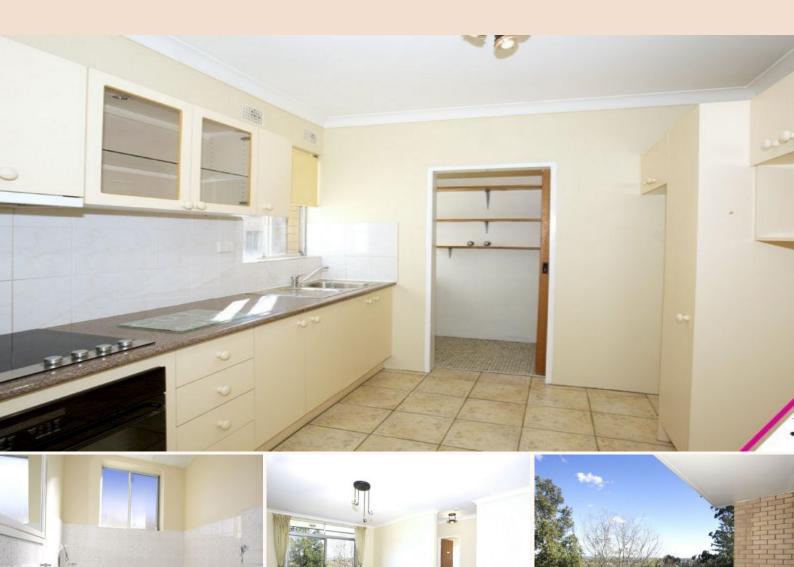

## Two Large Size Bedrooms with a View you'll Never Be Tired Of!

- + Light-filled layout with open plan living & dining area
- + Two large bedrooms including built-in robes
- + Neat & tidy kitchen with plenty of cupboard & bench top space
- + Updated bathroom with new vanity, mirror cabinet and separate bath and shower
- + Large internal laundry with plenty of shelving for storage
- + Located on the middle Floor
- + Breath taking views from the spacious Balcony & both bedrooms across the local districts + towards Rhodes & Shepherds Bay
- + Undercover car space no.13
- + Close to Ryde City shops, restaurants, Tafe & Public Transport