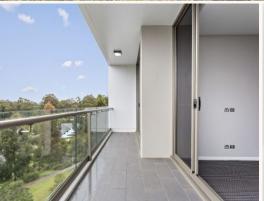

- + Combined lounge & dining room
- + Kitchen with stone benchtops, gas cooking, dishwasher & microwave
- + Large two bedrooms both with built-in wardrobes
- + Ensuite with separate bath & shower to main bedroom
- + Lovely finishes to main bathroom
- + Internal laundry with dryer
- + Study nook
- + Ducted air conditioning