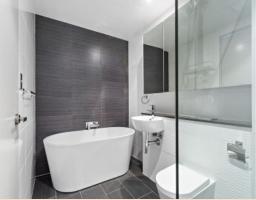

- + Combined lounge & dining room
- + Kitchen with stone benchtops, gas cooking, dishwasher & microwave
- + Large two bedrooms both with built-in wardrobes
- + Ensuite with separate bath & shower to main bedroom
- + Lovely finishes to main bathroom
- + Internal laundry with dryer
- + Study nook
- + Ducted air conditioning