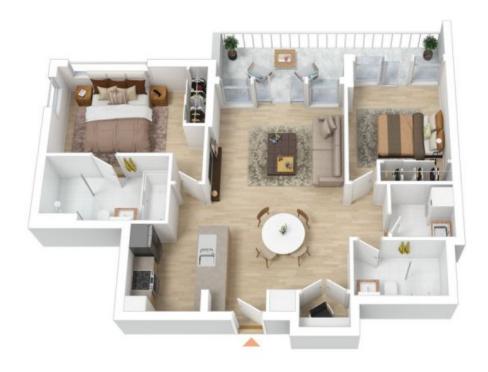

## Elegance and sophistication, this impressive unit boasts a generous floor plan w

To see how your furniture will fit, please copy & paste the link below into your browser:

https://cdn.diakrit.com/product/furnish/10392465

- + Combined lounge & dining room
- + Kitchen with stone benchtops, gas cooking, dishwasher & microwave
- + Large two bedrooms both with built-in wardrobes
- + Ensuite with separate bath & shower to main bedroom
- + Lovely finishes to main bathroom
- + Internal laundry with dryer
- + Study nook
- + Ducted air conditioning

## **Jackson**Rowe

268/5 Epping Park Drive, Epping

Produced by DIAKRIT

**Jackson**Rowe