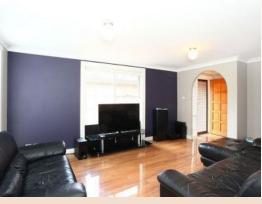

## Three bedroom villa style home with loads of natural light is minutes from trans

- + Three bedrooms
- + Large built-in robe in main bedroom
- + Updated bathroom & separate toilet
- + Polished timber floors in lounge, kitchen & dining
- + Air conditioning in the second bedroom & lounge room
- + Updated kitchen with breakfast bar & gas stove
- + Stylish new timber deck at front of property
- + L shape lounge room
- + Internal laundry with toilet
- + Carport with lockable roller door
- + Low maintenance courtyard with grass area
- + Prefer no pets