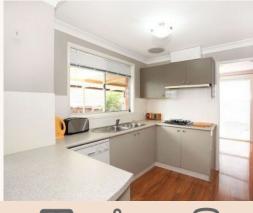

## Three bedroom villa style home with loads of natural light is minutes from trans

- + Three bedrooms
- + Large built-in robe in main bedroom
- + Updated bathroom & separate toilet
- + Polished timber floors in lounge, kitchen & dining
- + Air conditioning in the second bedroom & lounge room
- + Updated kitchen with breakfast bar & gas stove
- + Stylish new timber deck at front of property
- + L shape lounge room
- + Internal laundry with toilet
- + Carport with lockable roller door
- + Low maintenance courtyard with grass area
- + Prefer no pets