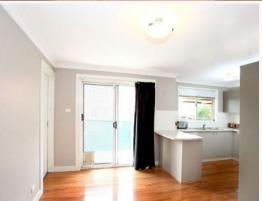

## Three bedroom villa style home with loads of natural light is minutes from trans

- + Three bedrooms
- + Large built-in robe in main bedroom
- + Updated bathroom & separate toilet
- + Polished timber floors in lounge, kitchen & dining
- + Air conditioning in the second bedroom & lounge room
- + Updated kitchen with breakfast bar & gas stove
- + Stylish new timber deck at front of property
- + L shape lounge room
- + Internal laundry with toilet
- + Carport with lockable roller door
- + Low maintenance courtyard with grass area
- + Prefer no pets