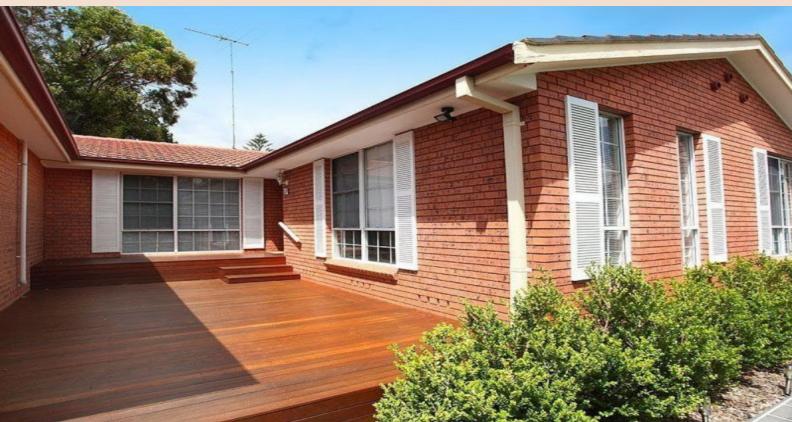

## Three bedroom villa style home with loads of natural light is minutes from trans

- + Three bedrooms
- + Large built-in robe in main bedroom
- + Updated bathroom & separate toilet
- + Polished timber floors in lounge, kitchen & dining
- + Air conditioning in the second bedroom & lounge room
- + Updated kitchen with breakfast bar & gas stove
- + Stylish new timber deck at front of property
- + L shape lounge room
- + Internal laundry with toilet
- + Carport with lockable roller door
- + Low maintenance courtyard with grass area
- + Prefer no pets