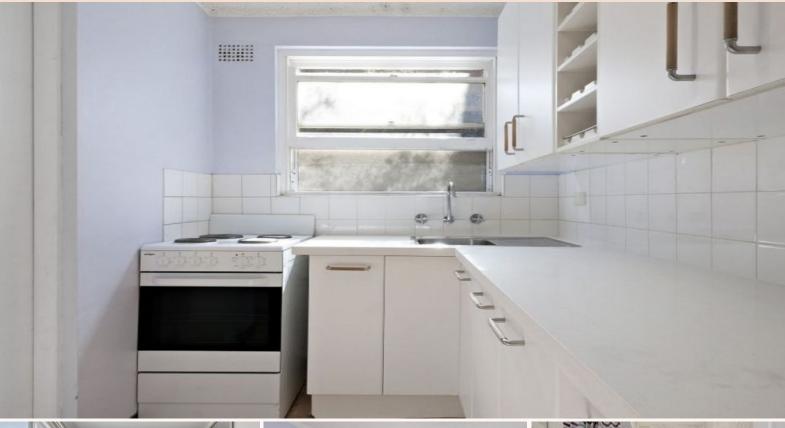

## Well positioned two bedroom unit with air-conditioning!

- + Two bedroom unit, both with built-in wardrobes
- + Combined lounge & dining with air-conditioning
- + Beautiful timber floors throughout
- + Balcony off lounge room
- + Bathroom with shower over bath
- + Updated kitchen with electric cooking & plenty of cupboard space
- + Internal laundry
- + Car space no. 6
- + Security block on middle floor