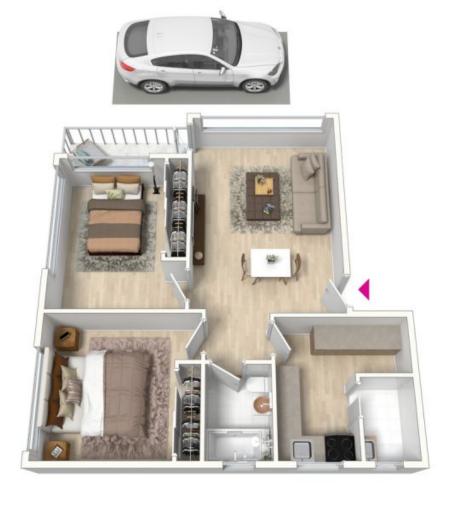

## Well positioned two bedroom unit with air-conditioning!

- + Two bedroom unit, both with built-in wardrobes
- + Combined lounge & dining with air-conditioning
- + Beautiful timber floors throughout
- + Balcony off lounge room
- + Bathroom with shower over bath
- + Updated kitchen with electric cooking & plenty of cupboard space
- + Internal laundry
- + Car space no. 6
- + Security block on middle floor

This property is only a few minutes walk to the Top Ryde Shopping Centre & public transport.

JR Leasing

6/24a Belmore Street, Ryde

Produced by DIAKRIT