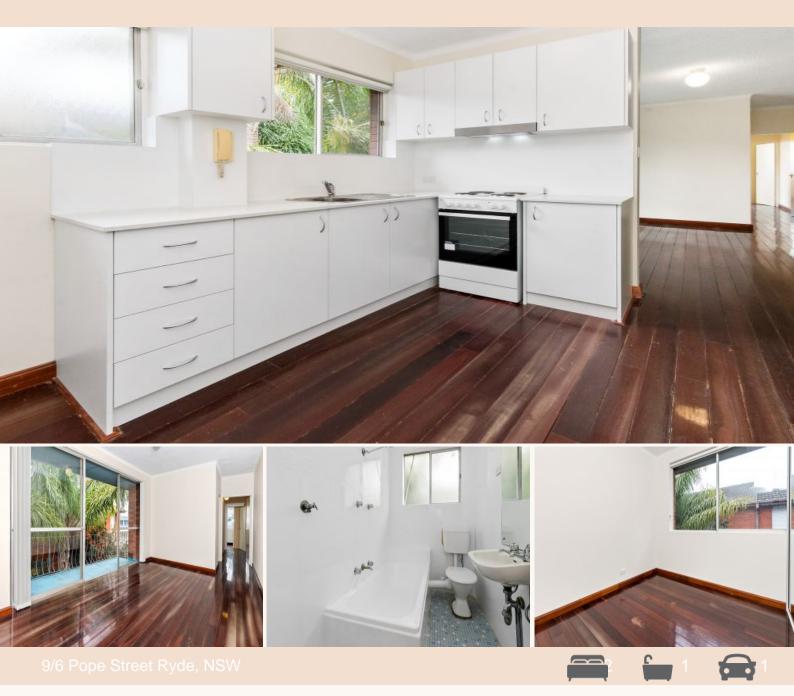

## This centrally located unit has been renovated & is ready for you to move into!

To see how your furniture will fit, copy & paste the link below into your browser:

https://cdn.diakrit.com/product/furnish/10502319

- + Two bedrooms both with built-in wardrobes
- + Main bedroon with balcony
- + Renovated kitchen with stone benchtops
- + New paint & blinds
- + Refurbished bathroom with shower over bath
- + Balcony off combined lounge & dining
- + Floorboards throughout
- + Laundry facilities in bathroom
- + Top floor unit in a security block