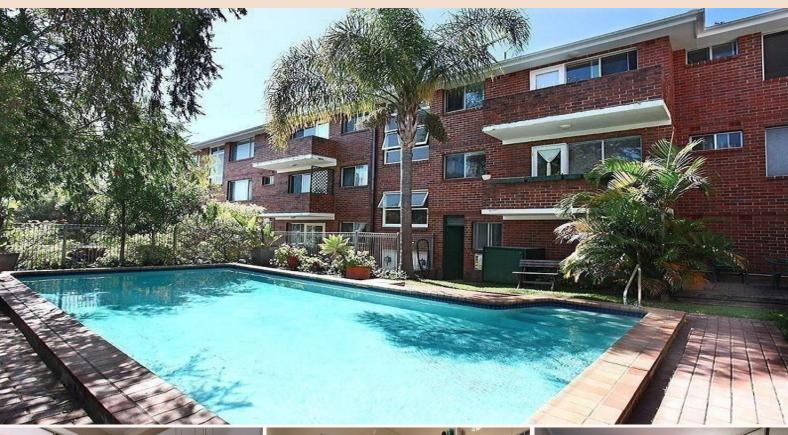

## This two bedroom unit will tick all the boxes!

- + Top floor with district views from lounge room and balcony
- + Modern well presented kitchen with stainless steel appliances
- + Full bathroom with shower over bath
- + Main bedroom with full wall length mirrored door built-in
- + Second bedroom with mirrored built-in
- + Parquetry floor throughout
- + Shared laundry with one other unit
- + Carport located at end of driveway, next to fence
- + Swimming pool in complex
- + Entrance to block via beazley street
- + Convenience of Victoria Road without all the noise! close to buses, Top