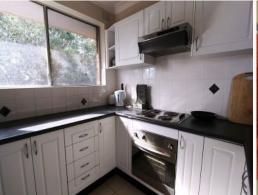

## This two bedroom unit will tick all the boxes!

- + Top floor with district views from lounge room and balcony
- + Modern well presented kitchen with stainless steel appliances
- + Full bathroom with shower over bath
- + Main bedroom with full wall length mirrored door built-in
- + Second bedroom with mirrored built-in
- + Parquetry floor throughout
- + Shared laundry with one other unit
- + Carport located at end of driveway, next to fence
- + Swimming pool in complex
- + Entrance to block via beazley street
- + Convenience of Victoria Road without all the noise! close to buses, Top