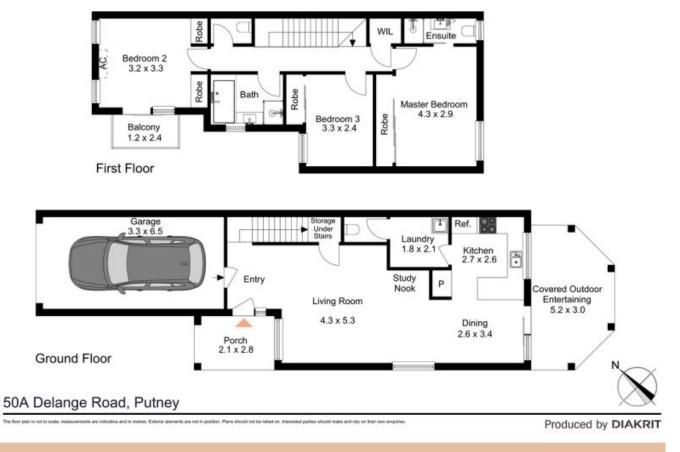

Upstairs the master bedroom has an en-suite and built-in wardrobe, two additional bedrooms both with built-in wardrobes and one with a small balcony perfect to sit and enjoy the afternoon sun.

This property is ideal for both young families and downsizers wanting to enjoy the community lifestyle that Putney offers, as well as public transport right on the street. You are

## **Jackson**Rowe

**Jackson**Rowe

50A Delange Road

Putney, NSW