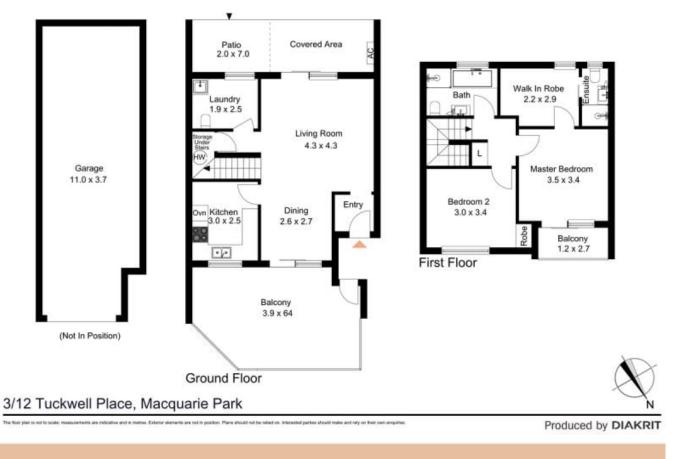

#### SOLD UNDER HAMMER

Newly renovated two-bedroom townhouse with lots of space both inside and out. This is one of the best floorplans for a townhouse that I've seen in the area and will appeal to downsizers, young families and investors.

- Large tandem garage

**Krystal Marshall** 