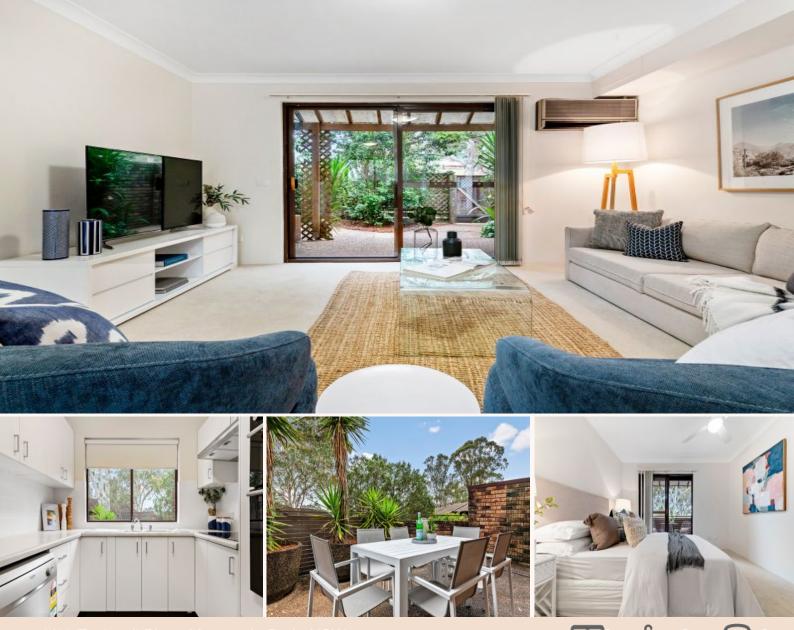

#### SOLD UNDER HAMMER

Newly renovated two-bedroom townhouse with lots of space both inside and out. This is one of the best floorplans for a townhouse that I've seen in the area and will appeal to downsizers, young families and investors.

Located only a 15-minute walk or 4-minute drive to Macquarie Shopping Centre, medical facilities, cafes and restaurants. Buses to the shops, university, CBD and Chatswood run from Fontenoy Road.

Features include:

- Large tandem garage

**Krystal Marshall** 