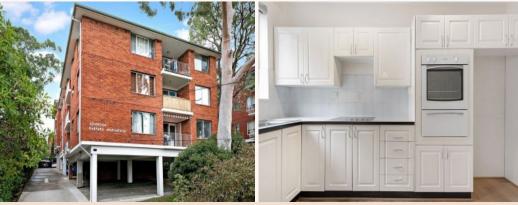

12/37 Meadow Crescent Meadowbank, NSW

- + Freshly painted
- + New laminate flooring throughout
- + Two bedrooms with built-in to main
- + Main bedroom with extra hidden storage space within built-in
- + Balcony off second bedroom which provides a leafy outlook
- + Great sized kitchen with electric cooking
- + Combined lounge & dining room
- + Modern bathroom
- + Laundry facilities in bathroom as well as shared laundry available
- + Undercover car space