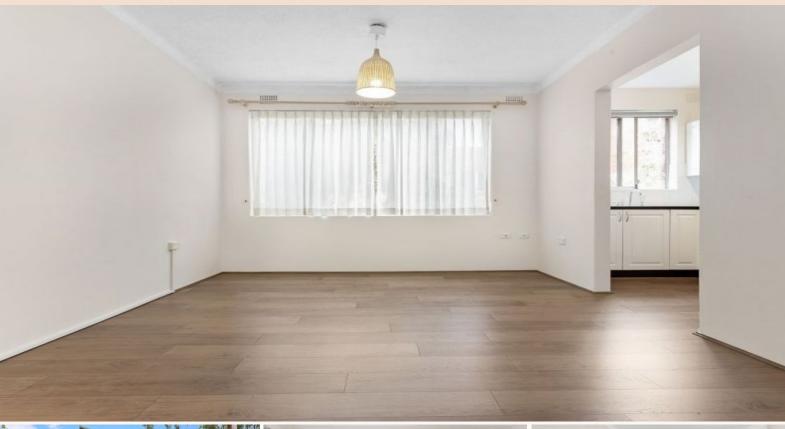

12/37 Meadow Crescent Meadowbank, NSW

- + Freshly painted
- + New laminate flooring throughout
- + Two bedrooms with built-in to main
- + Main bedroom with extra hidden storage space within built-in
- + Balcony off second bedroom which provides a leafy outlook
- + Great sized kitchen with electric cooking
- + Combined lounge & dining room
- + Modern bathroom
- + Laundry facilities in bathroom as well as shared laundry available
- + Undercover car space