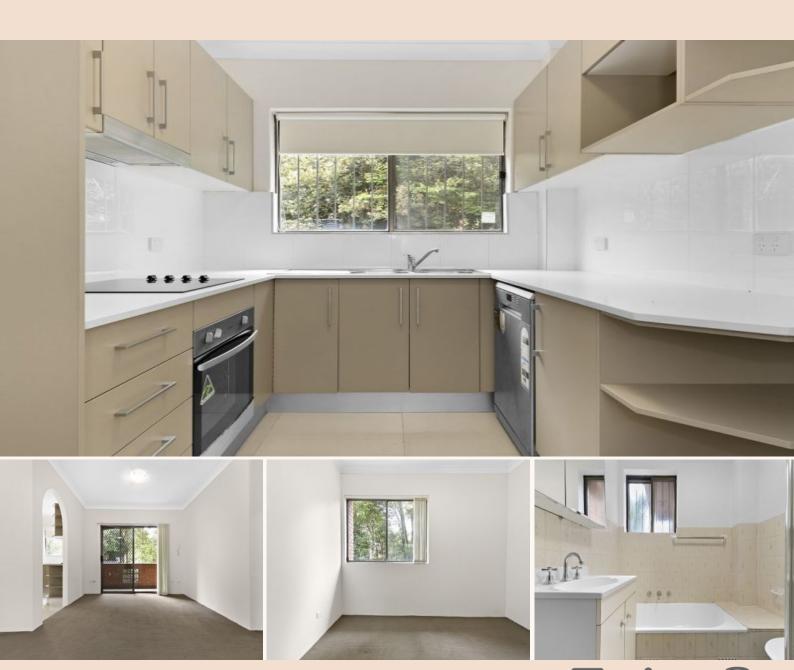

## 10/30-32 Doomben Avenue Eastwood, NSW

## Elevated ground floor unit in a sought after location!

To see how your furniture will fit, copy & paste the link below into your browser:

https://cdn.diakrit.com/product/furnish/10582131

- + Freshly painted throughout
- + Updated kitchen with stainless steel appliances, induction cooktop & dishwasher
- + Main bedroom with built-in wardrobe
- + Large combined lounge & dining area
- + Updated bathroom with separate bath & shower
- + Internal laundry
- + Balcony with leafy outlook
- + Located within a security block