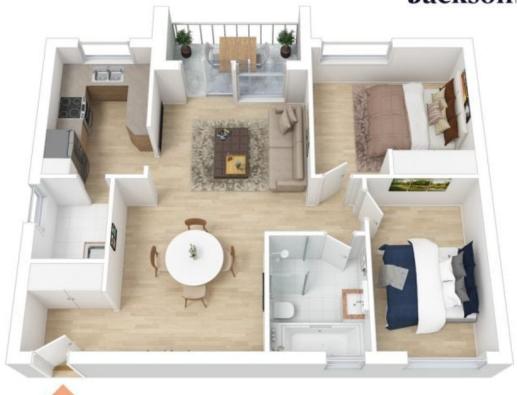

## Elevated ground floor unit in a sought after location!

To see how your furniture will fit, copy & paste the link below into your browser:

https://cdn.diakrit.com/product/furnish/10582131

- + Freshly painted throughout
- + Updated kitchen with stainless steel appliances, induction cooktop & dishwasher
- + Main bedroom with built-in wardrobe
- + Large combined lounge & dining area
- + Updated bathroom with separate bath & shower
- + Internal laundry
- + Balcony with leafy outlook
- + Located within a security block

## **Jackson**Rowe

10/30-32 Doomben Avenue, Eastwood

Produced by DIAKRIT