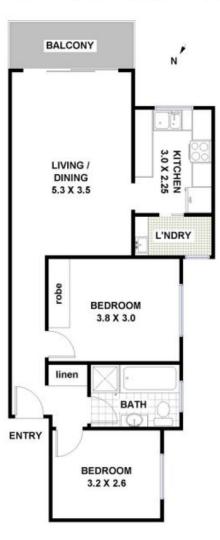

## 30 / 275 Blaxland Road, Ryde

FLOOR PLAN: All dimensions and layout are approximate only. No guarantee or liability will be accepted for reliance placed on it.

Jackson Rowe

30/265-271 Blaxland Road

Ryde, NSW