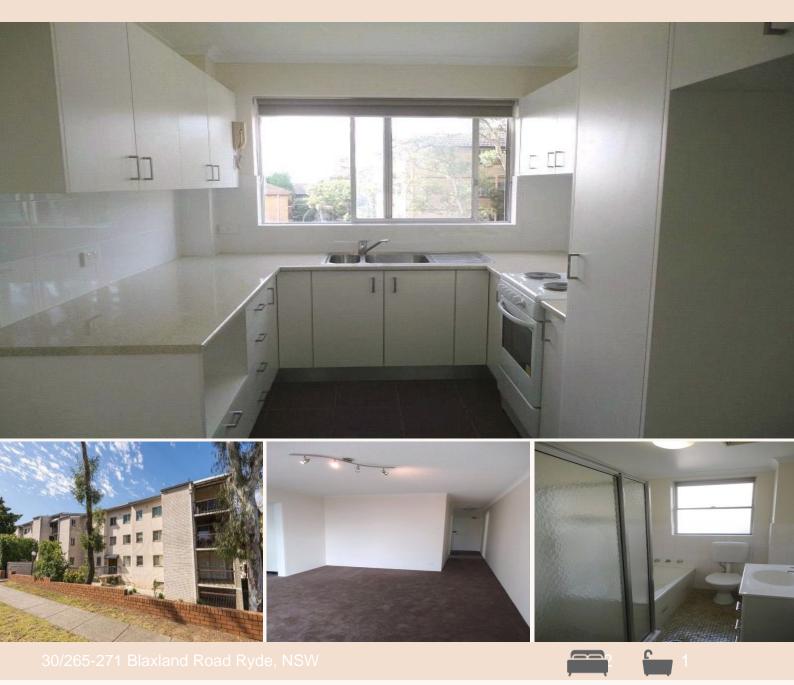

## Updated & spacious two bedroom unit in the heart of Ryde

- + Distant City views from living area
- + Built-in wardrobe featured in the main bedroom
- + Updated kitchen with electric cooking & ample storage
- + Spacious bathroom with separate bath & shower
- + Internal laundry
- + Situated in a quiet position at the back of the block
- + Mid-floor location in a security block
- + Undercover security car space no. 30

+ Great location only a short walk to Top Ryde Shopping Centre, City bus,

local schools, Ryde Tafe & Le Cordon Bleu College

**JR Leasing** 