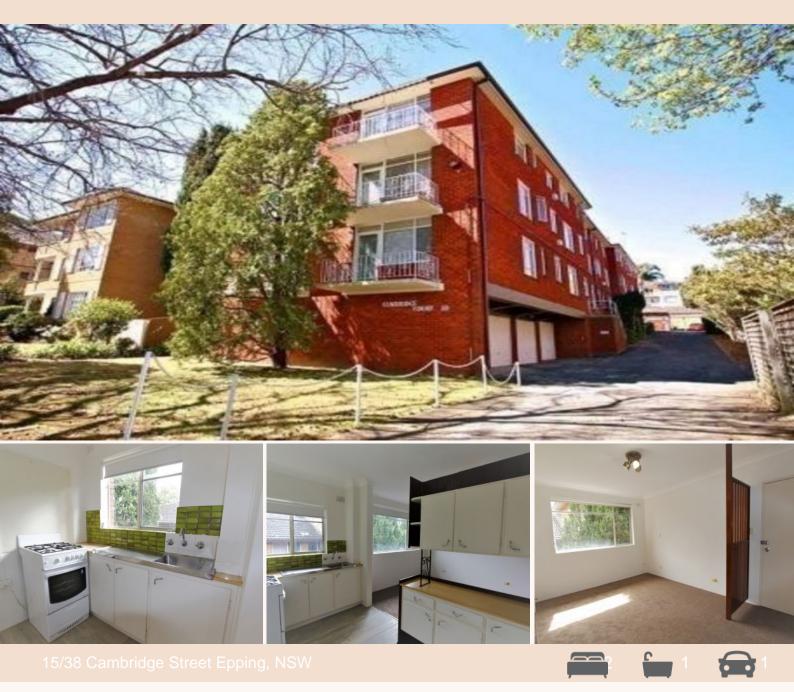

## Two bedroom unit with walking distance to train station and shops

- + Near new paint throughout
- + Near new carpet throughout
- + Near new blinds
- + Two bedrooms both with built-in wardrobes
- + Balcony located off main bedroom
- + Neat & tidy kitchen with gas cooking
- + Well presented bathroom
- + Shared laundry located on the same floor
- + Undercover car space No.15
- + Walking Distance to Epping train station, buses, cafes, restaurants & shops