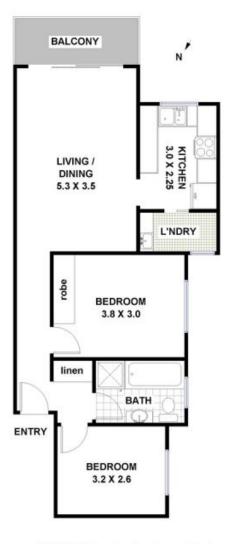

## 30 / 275 Blaxland Road, Ryde

FLOOR PLAN: All dimensions and layout are approximate only. No guarantee or liability will be accepted for reliance placed on it.