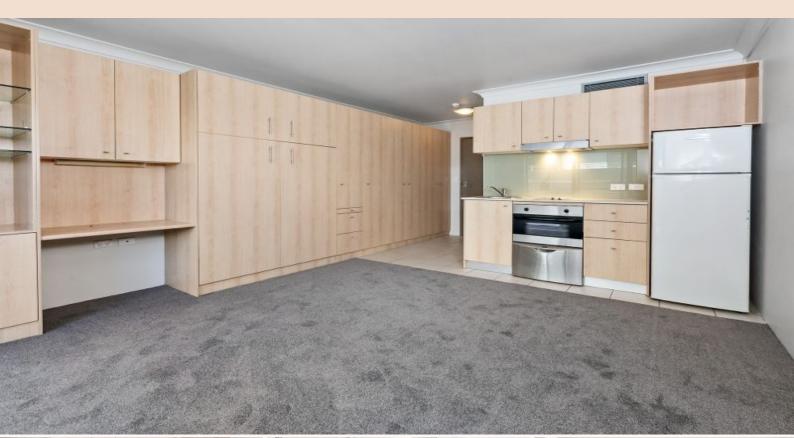

#### Updated studio in the heart of Gladesville with everything you need at your door

- + New paint & carpet throughout
- + Modern kitchen with electric cooking & dishwasher fridge also included in the lease
- + Bathroom with shower over bath & laundry facilities with a washing machine Included
- + Lots of storage space with a pull out bed
- + Split systen air-conditioning perfect with summer coming up
- + Well sized balcony off living area
- + Security building with an in-ground pool & BBQ area
- + Close to public transport, local shops & cafes walking distance to
- everything you need
- + Sorry, no parking included