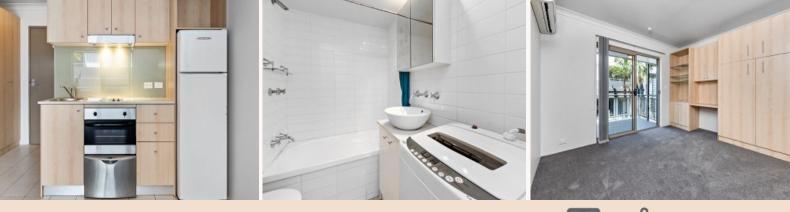

#### Updated studio in the heart of Gladesville with everything you need at your door

- + New paint & carpet throughout
- + Modern kitchen with electric cooking & dishwasher fridge also included in the lease
- + Bathroom with shower over bath & laundry facilities with a washing machine Included
- + Lots of storage space with a pull out bed
- + Split systen air-conditioning perfect with summer coming up
- + Well sized balcony off living area
- + Security building with an in-ground pool & BBQ area
- + Close to public transport, local shops & cafes walking distance to
- everything you need
- + Sorry, no parking included