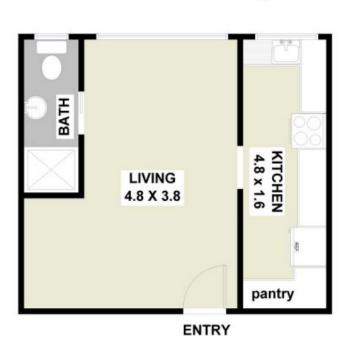

## 13 / 6A Bank Street, Meadowbank

FLOOR PLAN: All dimensions and layout are approximate only. No guarantee or liability will be accepted for reliance placed on it.