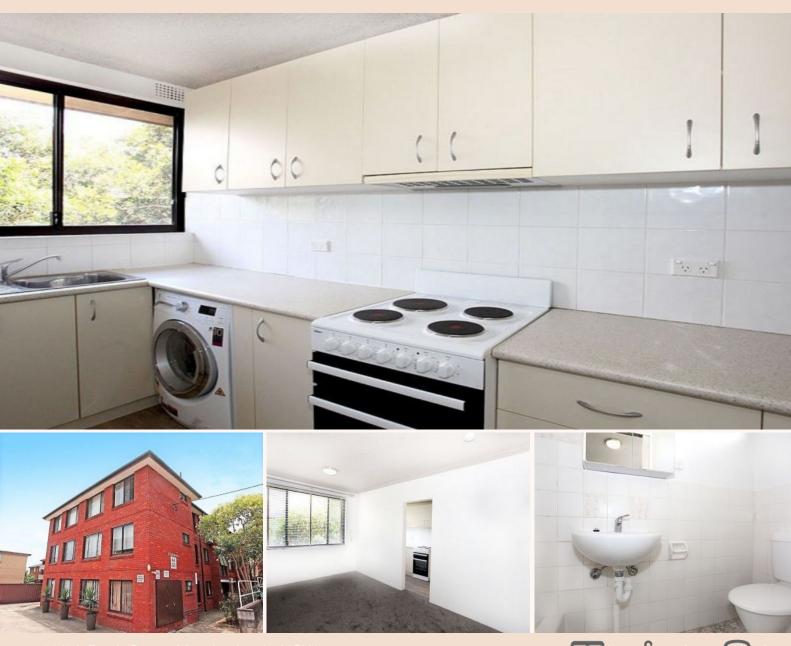

## Light & spacious studio apartment within walking distance to Meadowbank train st

- + Located in a security building at the back of the block
- + Near new paint throughout
- + Near new carpet & vinyl floor
- + Well presented kitchen with plenty of storage space & near new appliances including a brand new combination washer & dryer. No need to use the shared laundry on site!
- + Car space No.13
- + Perfect little bedsitter to cater to all your needs