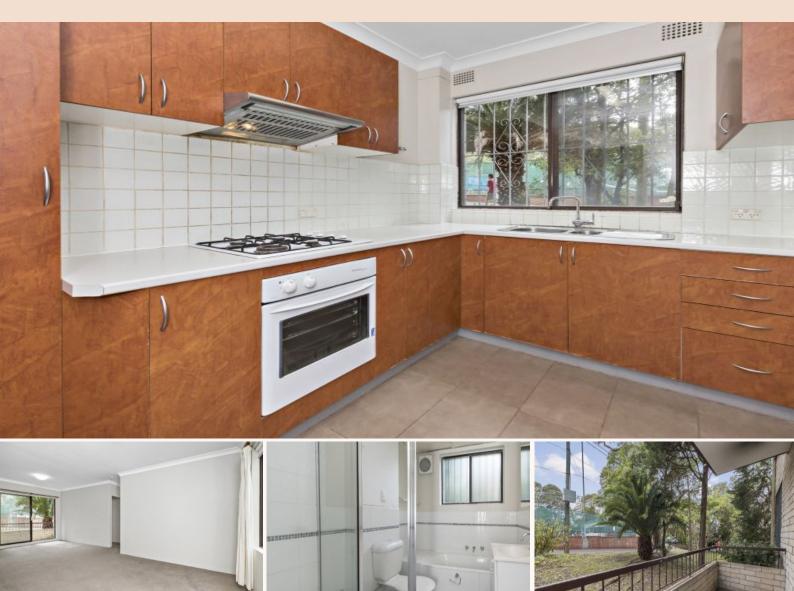

## This is a large ground floor with lock up garage and internal laundry.

- Large lounge-dining area with balcony
- Main bedroom with built-in robe
- Kitchen with gas cooking and ample storage above and below
- Bathroom has separate bath tub and shower
- Internal laundry with dryer
- Single lock-up garage