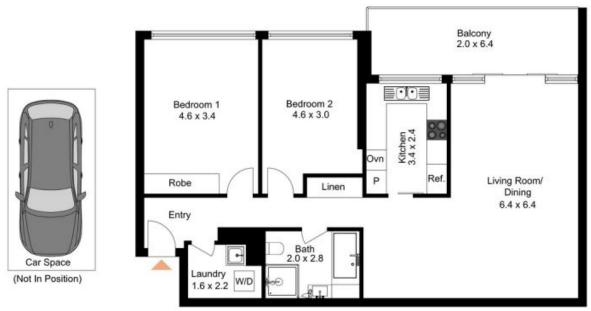

## **Jackson**Rowe

B

106/4 Broughton Road, Artarmon

The floor plan is not to scale, measurements are indicative and in matries. Extenor elements are not in position. Plans should not be relied on. Interested parties should make and refy on their own enquiries

Produced by DIAKRIT