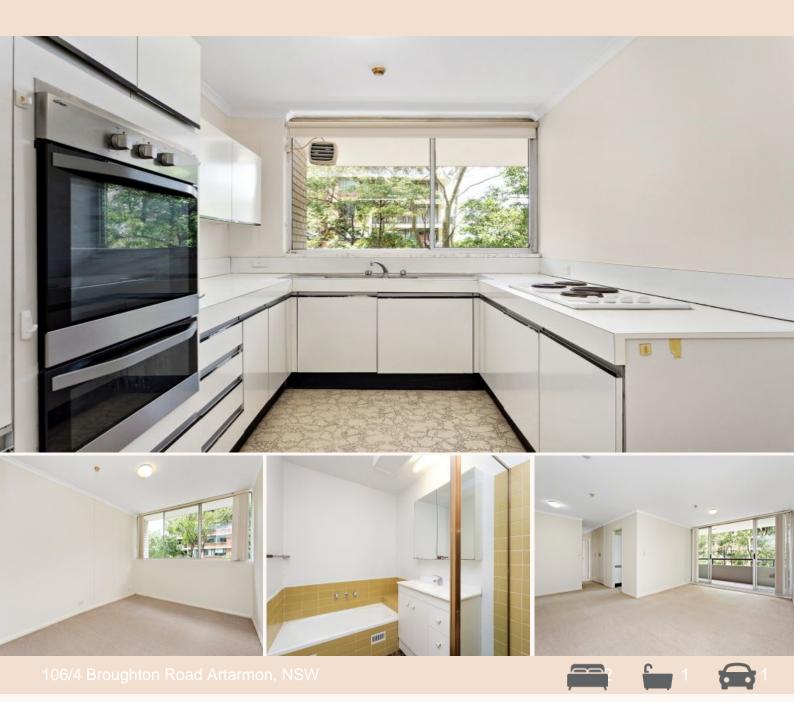

## This two bedroom unit is perfectly located just up the road from Artarmon Train

- + Two well sized bedrooms, main with built-in wardrobe
- + Security block with lift access to unit
- + Internal laundry with dryer provided
- + Ample storage throughout the unit
- + Neat & tidy kitchen with electric cooking and plenty of cupboard space
- + Large balcony off lounge area with a leafy outlook
- + Undercover car space no. 106, with visitor parking also available in the block
- + Short walk to local shops, cafes, Artarmon Train Station & Thomson Park