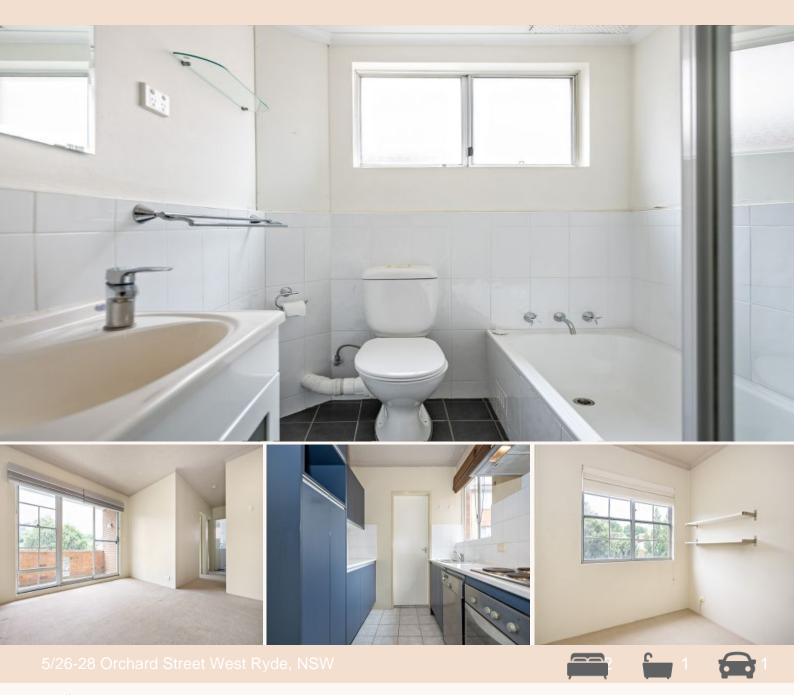

## Perfect two bedroom unit close to train but away from the noise.

Do you want to live next to the train station but don't want the noise that generally comes with it?

This unit is close enough to leave your house 5 minutes before the train time but far enough away that you get to enjoy the quiet surrounds of the leafy area.

- + Two bedroom unit, located on the second floor
- + Main bedroom with built-in wardrobe
- + Modern kitchen with loads of storage, stainless steel appliances, electric cooking & dishwasher
- + Well sized updated bathroom with seperate shower & bath
- + Internal laundry
- + Lock-up garage no. 5