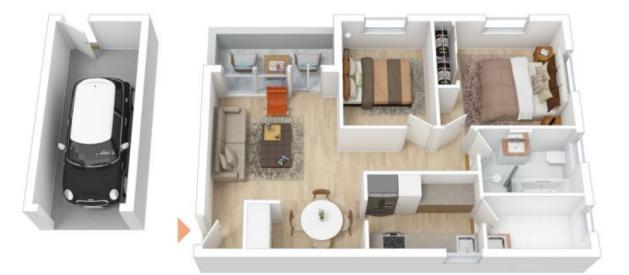

- + Two bedroom unit, located on the second floor
- + Main bedroom with built-in wardrobe
- + Modern kitchen with loads of storage, stainless steel appliances, electric cooking & dishwasher
- + Well sized updated bathroom with seperate shower & bath
- + Internal laundry
- + Lock-up garage no. 5

## Jackson Rowe

5/26 Orchard St, West Ryde

Produced by DIAKRIT

**Jackson**Rowe

5/26-28 Orchard Street

West Ryde, NSW