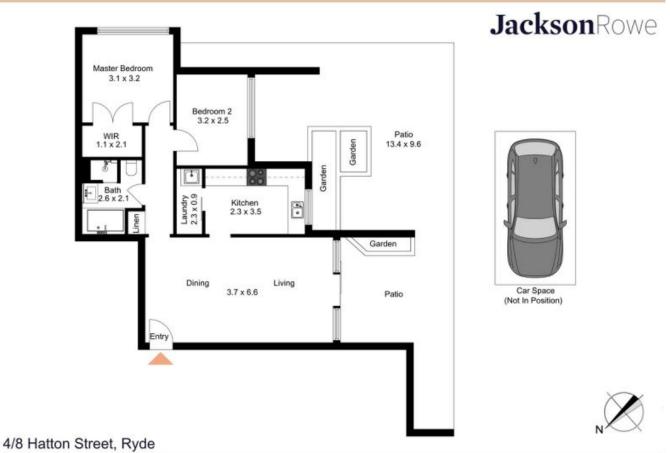

4/8 Hatton Street Ryde, NSW

- + Located on the ground floor
- + Tiled floor throughout
- + Huge modern kitchen
- + Full sized bathroom with separate bath & shower
- + Big living area
- + Reverse cycle air-conditioning
- + Main bedroom with built-in wardrobes
- + Second bedroom with built-in wardrobes
- + Internal Laundry
- + Undercover car space no. 4

JR Leasing

The Roor plan is not to scale; measurements are indicative and in metres. Edenor elements are not in position. Plans ahould not be relied on. Interested parties should make and nety on their own enquines