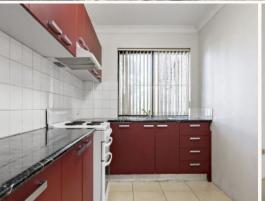

- + Located on the ground floor
- + Tiled floor throughout
- + Huge modern kitchen
- + Full sized bathroom with separate bath & shower
- + Big living area
- + Reverse cycle air-conditioning
- + Main bedroom with built-in wardrobes
- + Second bedroom with built-in wardrobes
- + Internal Laundry
- + Undercover car space no. 4