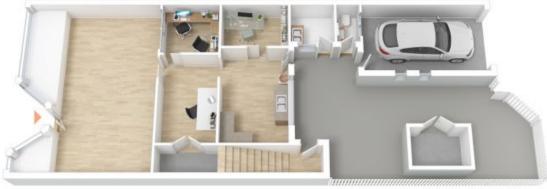

2 Doig Avenue Denistone East, NSW

## Business and Residential investment!

PRIVATE INSPECTIONS CALL ELISMA IESU 0422462010

With potential retail/office space on the ground floor and a 2-bedroom unit upstairs, this property has dual income potential.

Tucked away in a quiet little street in Denistone East with a park on each side and plenty of street parking nearby, this could be a great place to move your business to a little closer to home.

Land size-189 square metres Office size-50 square metres approx. Residential unit size-50 square metres approx. Zoning-B1 Neighbourhood Centre

Rates:

**Krystal Marshall** 

## **Jackson**Rowe



First Floor



Ground Floor

2 Doig Avenue, Denistone East