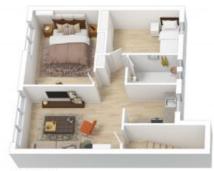

2 Doig Avenue Denistone East, NSW

## Business and Residential investment!

PRIVATE INSPECTIONS CALL ELISMA IESU 0422462010

With potential retail/office space on the ground floor and a 2-bedroom unit upstairs, this property has dual income potential.

Tucked away in a quiet little street in Denistone East with a park on each side and plenty of street parking nearby, this could be a great place to move your business to a little closer to home.

Land size-189 square metres Office size-50 square metres approx. Residential unit size-50 square metres approx. Zoning-B1 Neighbourhood Centre

Rates:

**Krystal Marshall** 

## **Jackson**Rowe



First Floor



Ground Floor

2 Doig Avenue, Denistone East