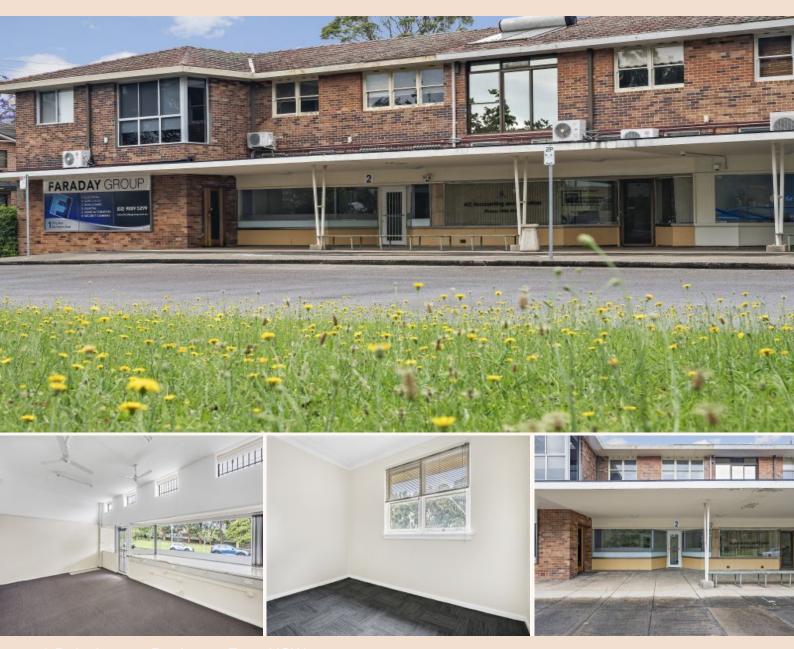

2 Doig Avenue Denistone East, NSW

## Business and Residential investment!

PRIVATE INSPECTIONS CALL ELISMA IESU 0422462010

With potential retail/office space on the ground floor and a 2-bedroom unit upstairs, this property has dual income potential.

Tucked away in a quiet little street in Denistone East with a park on each side and plenty of street parking nearby, this could be a great place to move your business to a little closer to home.

Land size-189 square metres Office size-50 square metres approx. Residential unit size-50 square metres approx. Zoning-B1 Neighbourhood Centre