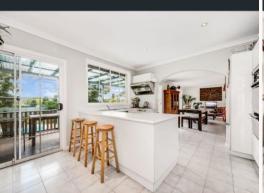

- + Four spacious bedrooms all with built-in wardobes, main bedroom with walk-in wardrobe downstairs, large bedroom upstairs with walk through robe to bathroom.
- + Two stylish newly renovated bathrooms with floor to ceiling tiles and quality finishes throughout
- + Large kitchen with gas cooking facilities
- + Sun drenched living area & meals area tiled throughout
- + Entertaining deck area overlooking sparkling swimming pool
- + Separate home office at the rear with side door entrance