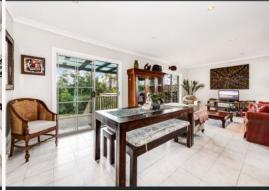

- + Four spacious bedrooms all with built-in wardobes, main bedroom with walk-in wardrobe downstairs, large bedroom upstairs with walk through robe to bathroom.
- + Two stylish newly renovated bathrooms with floor to ceiling tiles and quality finishes throughout
- + Large kitchen with gas cooking facilities
- + Sun drenched living area & meals area tiled throughout
- + Entertaining deck area overlooking sparkling swimming pool
- + Separate home office at the rear with side door entrance