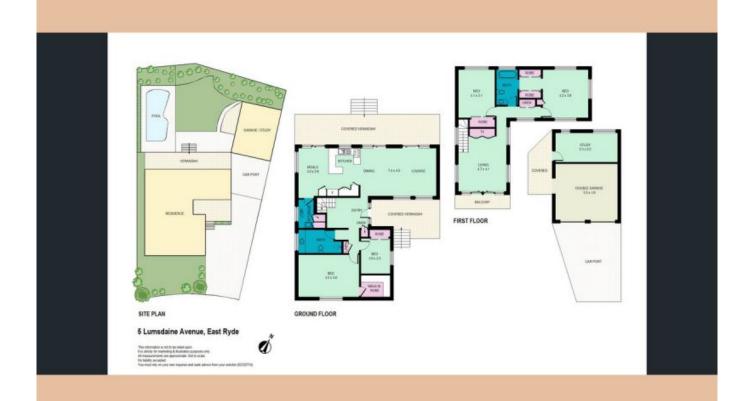

5 Lumsdaine Avenue East Ryde, NSW

## Surrounded by beautifully manicured gardens, this proud family home is set to im

This property has so much to offer and is a must to inspect! The following is a brief description of what to expect inside this home:

- + Four spacious bedrooms all with built-in wardobes, main bedroom with walk-in wardrobe downstairs, large bedroom upstairs with walk through robe to bathroom.
- + Two stylish newly renovated bathrooms with floor to ceiling tiles and quality finishes throughout
- + Large kitchen with gas cooking facilities
- + Sun drenched living area & meals area tiled throughout
- + Entertaining deck area overlooking sparkling swimming pool
- + Separate home office at the rear with side door entrance