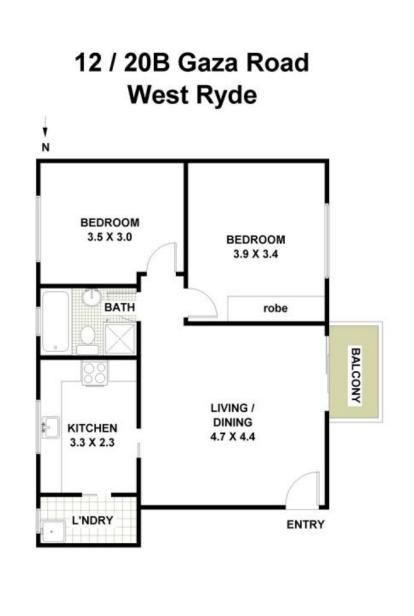

## 12/20B Gaza Road West Ryde, NSW

Convenient for a professional single looking for a spacious unit in a great loca

- + Large main bedroom with built-in wardrobe & ceiling fan
- + Second bedroom with ceiling fan
- + Large kitchen with plenty of storage space
- + Neat & tidy bathroom with separate bath & shower
- + Combined lounge & dining with ceiling fan
- + Sunny balcony
- + Internal laundry
- + Top floor apartment
- + Car space no. 12
- + 5 minute walk to West Ryde Train Station, buses, local shops, cafes & restaurants