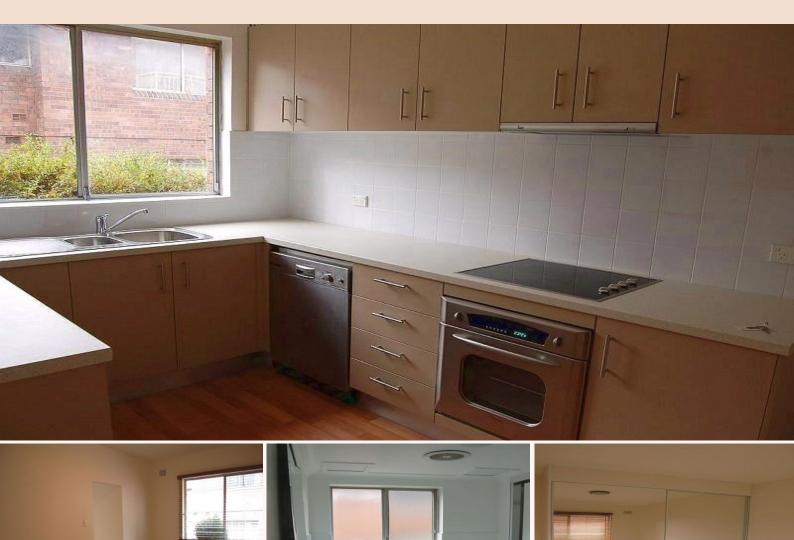

- + Modern kitchen with dishwasher
- + Internal laundry off kitchen
- + Linen cupboard
- + Updated bathroom with separate bath & shower
- + Large mirrored built-in to main
- + Car space No. 4
- + Close to public transport Just over 10 minutes walk to Ashfield Station, less than 10