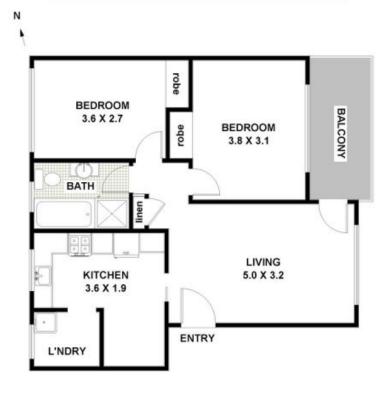

## 6 / 8 Isabel Street, RYDE

FLOOR PLAN
ALL DIMENSIONS AND LAYOUT ARE APPROXIMATE ONLY.
NO GUARANTEE OR LIABILITY WILL BE ACCEPTED FOR
RELIANCE PLACED ON IT.