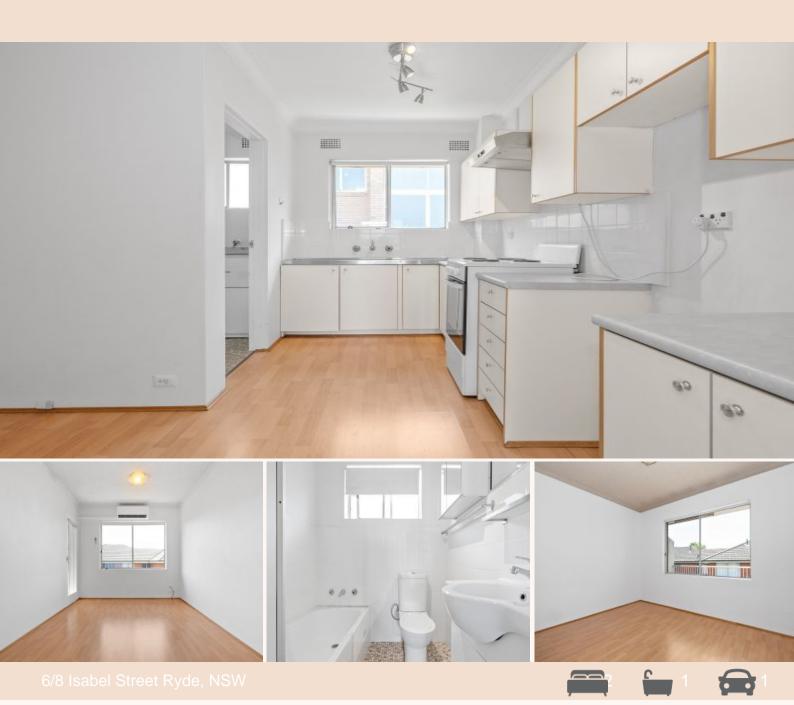

## Enjoy this spacious & bright two bedroom unit within walking distance to Top Ryd

## Features Include:

- + Two well sized bedrooms, both featuring built-in wardrobes
- + Split system air-conditioning in living area
- + Large internal laundry
- + Modern eat in kitchen with electric cooking & plenty of storage
- + Stylish polished floors throughout
- + Modern bathroom with separate shower & bath
- + Large balcony with a pleasant outlook
- + Single lock-up garage no. 6

This unit is located on the top floor & is ready for you to come & make it your own

JR Leasing