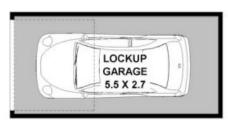

## Features Include:

- + Two well sized bedrooms, both featuring built-in wardrobes
- + Split system air-conditioning in living area
- + Large internal laundry
- + Modern eat in kitchen with electric cooking & plenty of storage
- + Stylish polished floors throughout
- + Modern bathroom with separate shower & bath
- + Large balcony with a pleasant outlook
- + Single lock-up garage no. 6

## 6 / 8 Isabel Street, RYDE

FLOOR PLAN
ALL DIMENSIONS AND LAYOUT ARE APPROXIMATE ONLY.
NO GUARANTEE OR LIABILITY WILL BE ACCEPTED FOR
RELIANCE PLACED ON IT.