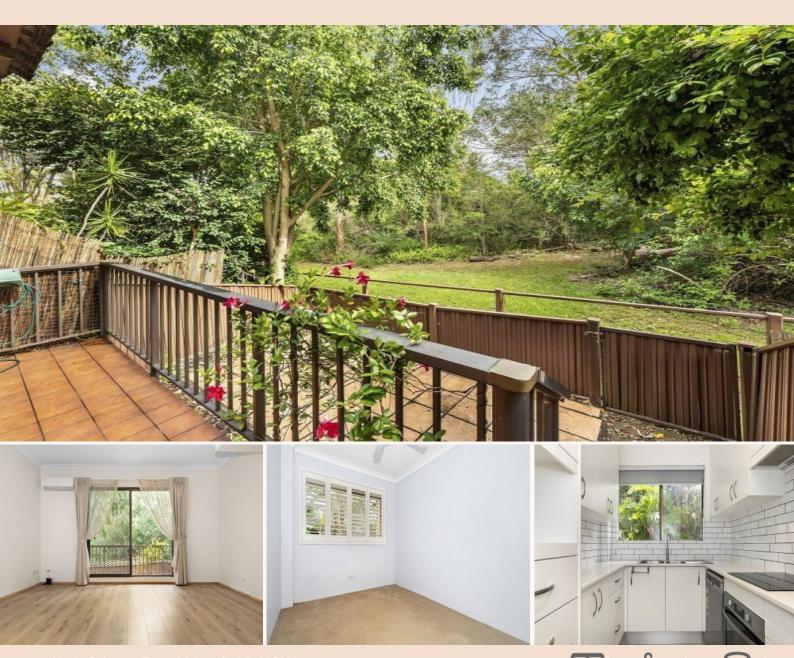

## 5/150 Crimea Road Marsfield, NSW

## Enjoy peace and tranquility in this lovely two bedroom townhouse

To see how your furniture will fit, copy & paste the link below into your browser:

https://cdn.diakrit.com/product/furnish/10972671

- + Renovated kitchen with dishwasher
- + Combined lounge & dining with floorboards & air conditioner
- + Bathroom with separate bath & shower
- $\mbox{+}$  Main bedroom with walk-in wardrobe, PVC shutters, air conditioner & ceiling fan
- + Second bedroom with built-in wardrobe, PVC shutters & ceiling fan
- + Updated internal laundry
- + Separate toilet downstairs
- + Lock up garage no. 5