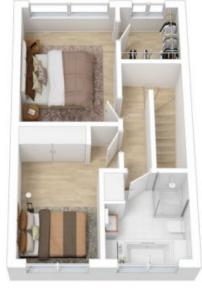

## Enjoy peace and tranquility in this lovely two bedroom townhouse

To see how your furniture will fit, copy & paste the link below into your browser:

https://cdn.diakrit.com/product/furnish/10972671

- + Renovated kitchen with dishwasher
- + Combined lounge & dining with floorboards & air conditioner
- + Bathroom with separate bath & shower
- $\mbox{+}$  Main bedroom with walk-in wardrobe, PVC shutters, air conditioner & ceiling fan
- + Second bedroom with built-in wardrobe, PVC shutters & ceiling fan
- + Updated internal laundry
- + Separate toilet downstairs
- + Lock up garage no. 5

## **Jackson**Rowe

First Floor

5/150 Crimea Road, Marsfield

Produced by **DIAKRIT**