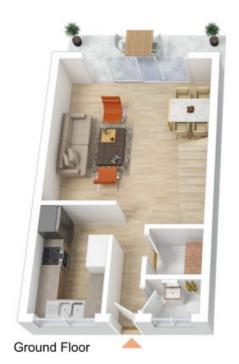

## Enjoy peace and tranquility in this lovely two bedroom townhouse

To see how your furniture will fit, copy & paste the link below into your browser:

https://cdn.diakrit.com/product/furnish/10972671

- + Renovated kitchen with dishwasher
- + Combined lounge & dining with floorboards & air conditioner
- + Bathroom with separate bath & shower
- $\mbox{+}$  Main bedroom with walk-in wardrobe, PVC shutters, air conditioner & ceiling fan
- + Second bedroom with built-in wardrobe, PVC shutters & ceiling fan
- + Updated internal laundry
- + Separate toilet downstairs
- + Lock up garage no. 5

## **Jackson**Rowe

First Floor

5/150 Crimea Road, Marsfield

Produced by **DIAKRIT**