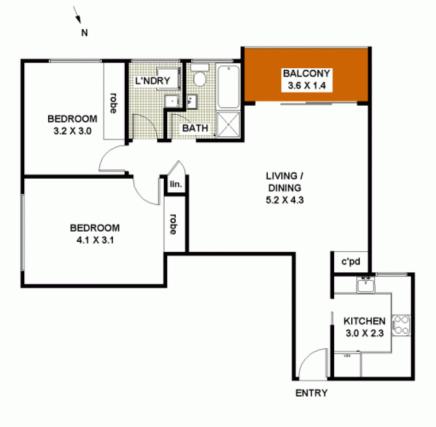

## 15 / 1 Peachtree Road Macquarie Park

FLOOR PLAN: All dimensions and layout are approximate only. No guarantee or liability will be accepted for reliance placed on it.