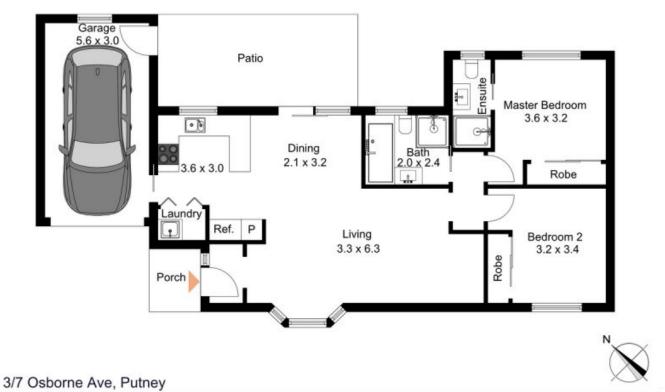

## **Jackson**Rowe

The floor plan is not to scale, measurements are indicative and in metres. Extensy elements are not in position. Plans should not be nated on. Interested parties should make and nety on their own enquines