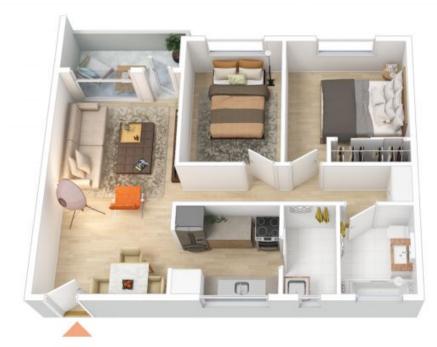

It is cosy and offers a great floorplan, a leafy outlook from the balcony, open plan living, dining and kitchen. There is an internal laundry and a lock-up garage and the strata rates are cheap!

## Features include:

- +Green leafy outlook
- +Security complex
- +Lock-up garage
- +Internal laundry
- +Main bedroom with built-in wardrobe
- +Open kitchen, dining and living room.

**Krystal Marshall** 