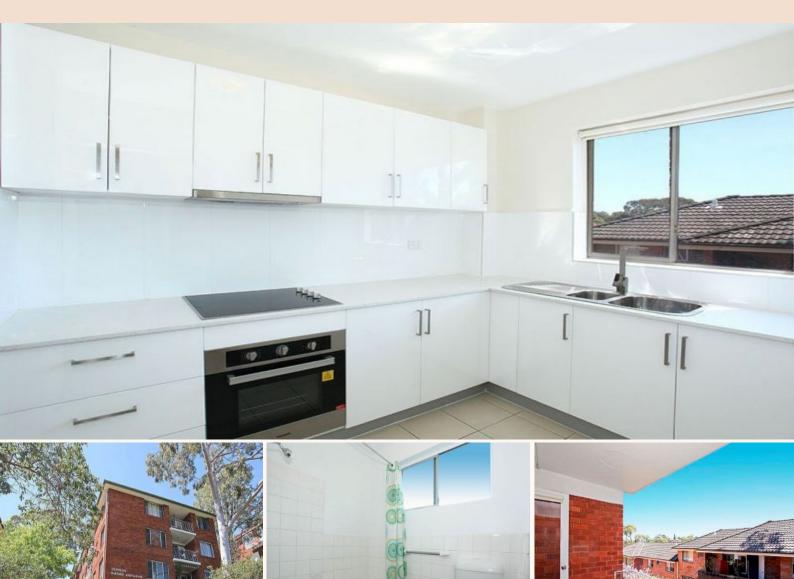

## Light and spacious 2 bedroom unit with air-conditioning only a few minutes walk

HOW TO INSPECT:

To arrange a MIDWEEK private inspection, please contact Jackson Rowe on 8878-1900

Please ensure you register for any mid week or weekend inspections so you are kept up to date with any changes to inspection times. To do this please click on 'Book an Inspection'

- + Updated modern kitchen with plenty of cupboard space
- + Bright and airy combined lounge and dining with balcony
- + Split system air-conditioning
- + Neat & tidy bathroom with shower over bath
- + Main bedroom with built-in wardrobe