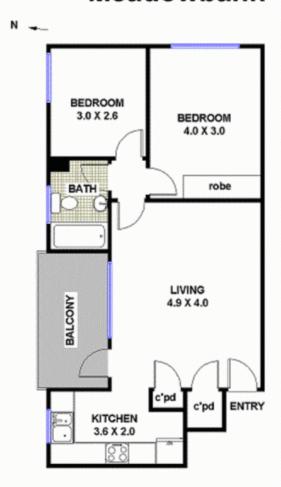

## 14 / 37 Meadow Cresc. Meadowbank

FLOOR PLAN: All dimensions and layout are approximate only. No guarantee or liability will be accepted for reliance placed on it.