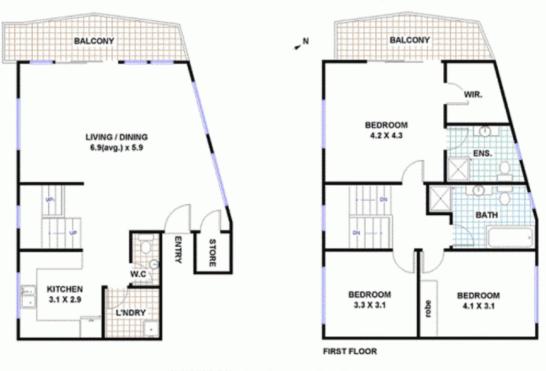

FLOOR PLAN: All dimensions and layout are approximate only. No guarantee or liability will be accepted for reliance placed on it.

8/202 Blaxland Road

Ryde, NSW

Jackson Rowe