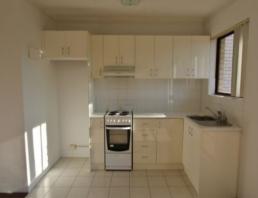

- + One bedroom with large built-in wardrobe
- + Second floor unit
- + Large combined living & dining room
- + Updated kitchen
- + Bathroom with laundry facilities

JR Leasing