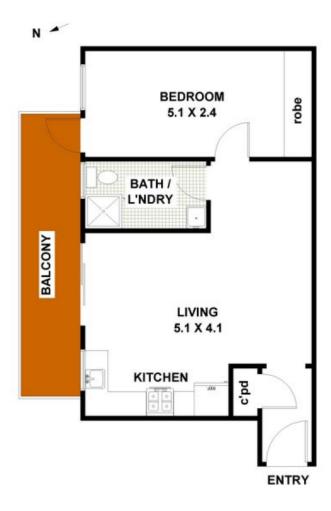

- + One bedroom with large built-in wardrobe
- + Second floor unit
- + Large combined living & dining room
- + Updated kitchen
- + Bathroom with laundry facilities

JR Leasing

## 15 / 7 Peach Tree Rd. Marsfield

FLOOR PLAN: All dimensions and layout are approximate only. No guarantee or liability will be accepted for reliance placed on it.