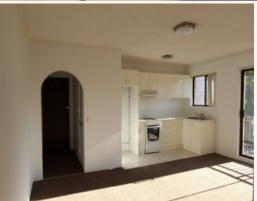

- + One bedroom with large built-in wardrobe
- + Second floor unit
- + Large combined living & dining room
- + Updated kitchen
- + Bathroom with laundry facilities

JR Leasing