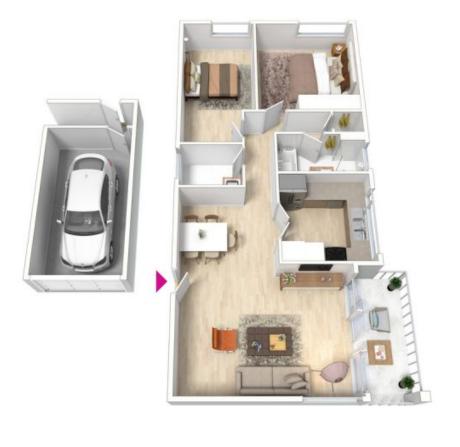

## Bright & airy, this updated apartment that's only a stones throw away from some

HOW TO INSPECT:

To arrange a MIDWEEK private inspection, please contact Jackson Rowe on 8878-1900

Please ensure you register for any mid week or weekend inspections so you are kept up to date with any changes to inspection times. To do this please click on 'Book an Inspection'

- + Two bedroom apartment with built in wardrobe to main
- + Brand new floorboards throughout
- + Large combined lounge & dining room with new air conditioner
- + Sunny balcony with pleasent outlook

JR Leasing