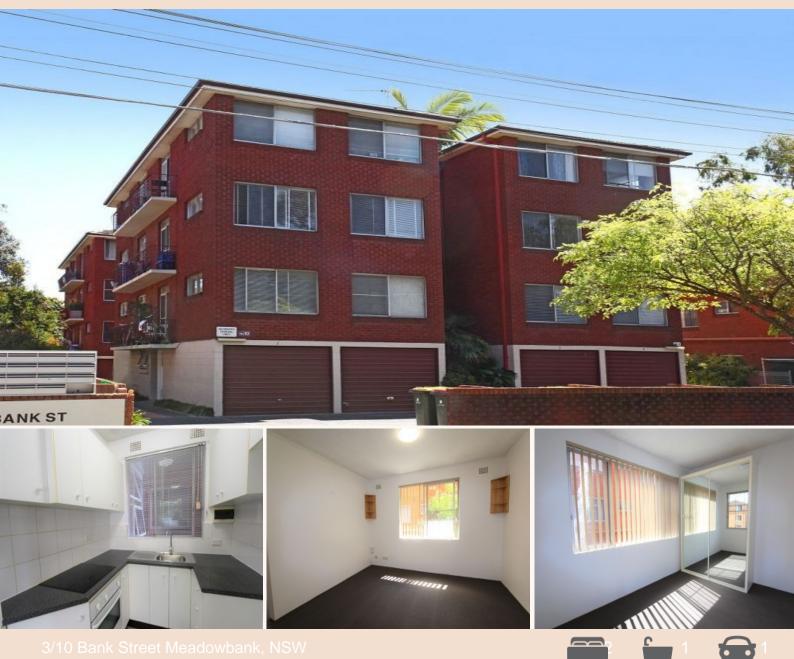

## Bright two bedroom unit located in sought after

## location near Train and Ferry

- + Two bedroom unit
- + Built in robes in both bedrooms
- + Freshly painted
- + New Carpet
- + New kitchen flooring

**JR Leasing** 

FLOOR PLAN: All dimensions and layout are approximate only. No guarantee or liability will be accepted for reliance placed on it.

Jackson Rowe

3/10 Bank Street

Meadowbank, NSW