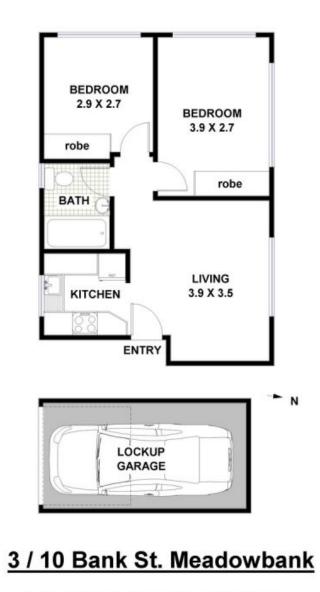

- + Two bedroom unit
- + Built in robes in both bedrooms
- + Freshly painted
- + New Carpet
- + New kitchen flooring

**JR Leasing** 

FLOOR PLAN: All dimensions and layout are approximate only. No guarantee or liability will be accepted for reliance placed on it.

Jackson Rowe

3/10 Bank Street

Meadowbank, NSW