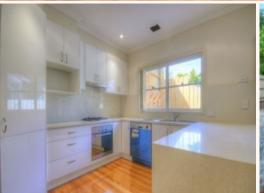

- + Ultra modern open plan kitchen with granite benchtops, stainless steel appliances, gas cooking & a large pantry
- + Double master bedroom with stylish ensuite
- + Built-in wardobes in all bedrooms
- + Outdoor entertaining at it's finest: paved courtyard, manicured landscaped gardens, gras