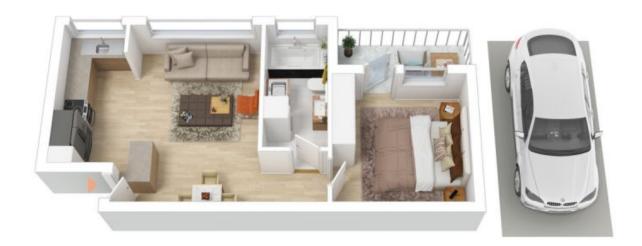

- + One bedroom featuring a built-in wardrobe & balcony off room
- + Updated bathroom with shower over bath & laundry facilities in bathroom
- + Car space no. 10
- + Within a five minute walk to Top Ryde Shopping Centre for your local shopping, restauran