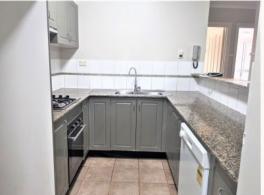

- + Secure property located on 1st Floor with Intercom System
- + Two good sized bedrooms with built-in wardrobes
- + Air-conditioning to loungeroom & main bedroom
- + freshly painted & new carpet throughout
- + Bathroom with separate bath & shower