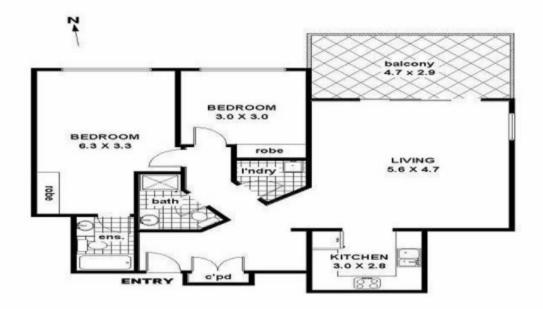

## 64 / 141 BOWDEN ST MEADOWBANK

FLOOR PLAN
ALL DIMENSIONS AND LAYOUT ARE APPROXIMATE ONLY.
NO GUARANTEE OR LIABILITY WILL BE ACCEPTED FOR
RELIANCE PLACED ON IT.