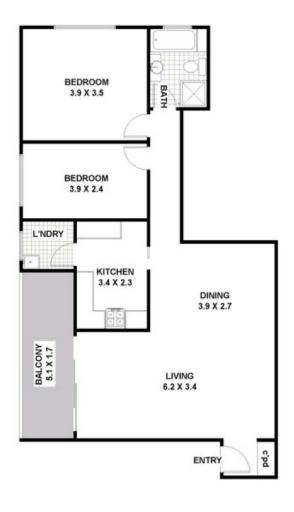

## 11 / 1 Cottonwood Cresc. NORTH RYDE

FLOOR PLAN: All dimensions and layout are approximate only. No guarantee or liability will be accepted for reliance placed on it.