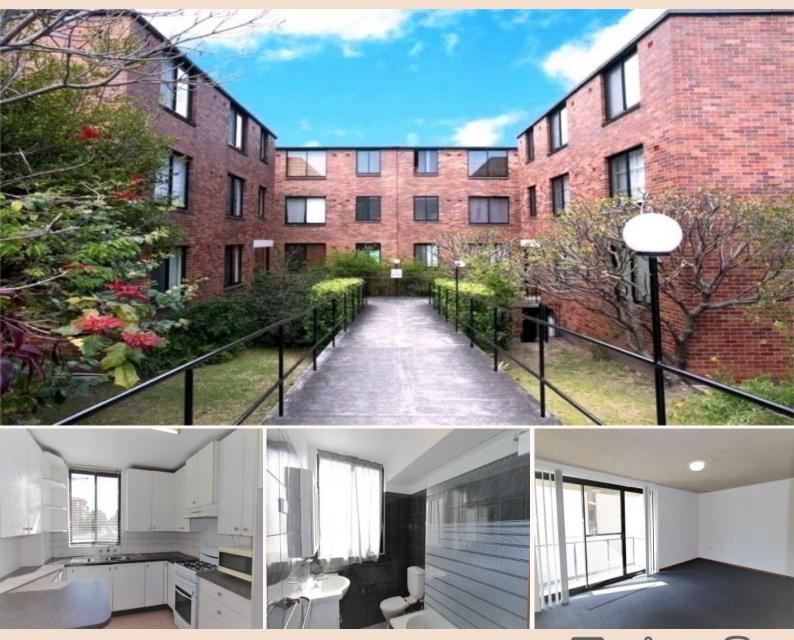

## Bright & spacious updated unit with 2 large bedrooms both with built-in wardrobe

HOW TO INSPECT:

To arrange a MIDWEEK private inspection, please contact Jackson Rowe on 8878-1900

Please ensure you register for any mid week or weekend inspections so you are kept up to date with any changes to inspection times. To do this please click on 'Book an Inspection'

- + Approximately a 10 minute walk to Top Ryde City & amenities
- + Near new paint throughout
- + Two overly large bedrooms both with built-ins
- + Near new carpet throughout