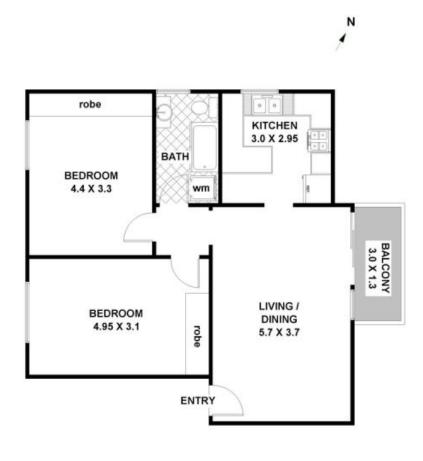

## 16 / 700 Victoria Road, RYDE

FLOOR PLAN: All dimensions and layout are approximate only. No guarantee or liability will be accepted for reliance placed on it.

Jackson Rowe

16/700 Victoria Road

Ryde, NSW