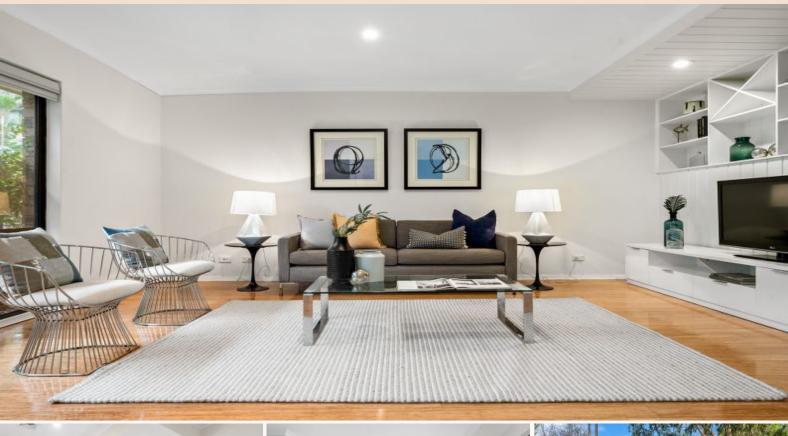

## Low maintenance living close to everything you need!

Family-sized three bedroom townhouse ready to move in and enjoy. You will love the elevated living space, open plan dining and kitchen with modern finishes and stone benchtops, all of this backing onto an easy to maintain paved courtyard soaked with afternoon sunlight. All the bedrooms have built-in wardrobes, there are two good sized bathrooms, main with bathtub, and there is storage under the stairs for the families' extra bits and pieces and if this wasn't enough there are 3 car spaces.

## Features include:

- -Three good sized bedrooms with built-in wardrobes
- -Floorboards in living, dining and kitchen
- -Dishwasher

**Krystal Marshall** 