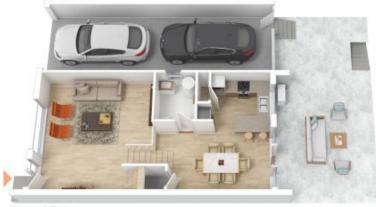

## Low maintenance living close to everything you need!

Family-sized three bedroom townhouse ready to move in and enjoy. You will love the elevated living space, open plan dining and kitchen with modern finishes and stone benchtops, all of this backing onto an easy to maintain paved courtyard soaked with afternoon sunlight. All the bedrooms have built-in wardrobes, there are two good sized bathrooms, main with bathtub, and there is storage under the stairs for the families' extra bits and pieces and if this wasn't enough there are 3 car spaces.

## **Jackson**Rowe

First Floor

Ground Floor

22/178-182 Waterloo Road, Marsfield

Produced by DIAKRIT