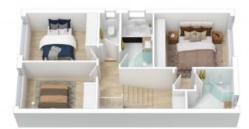

## Low maintenance living close to everything you need!

Family-sized three bedroom townhouse ready to move in and enjoy. You will love the elevated living space, open plan dining and kitchen with modern finishes and stone benchtops, all of this backing onto an easy to maintain paved courtyard soaked with afternoon sunlight. All the bedrooms have built-in wardrobes, there are two good sized bathrooms, main with bathtub, and there is storage under the stairs for the families' extra bits and pieces and if this wasn't enough there are 3 car spaces.

## **Jackson**Rowe

First Floor

Ground Floor

22/178-182 Waterloo Road, Marsfield

Produced by DIAKRIT