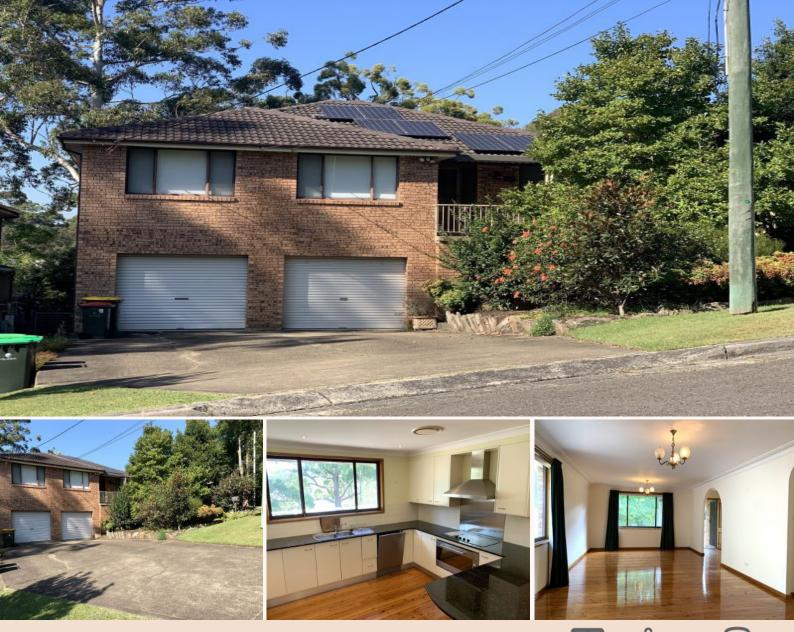

## This Large spacious four bedroom family home is located in a quiet part of Cress

- + Four bedrooms all with built in robes
- + Main at back of house with modern ensuite and sliding doors to balcony
- + Polished floorboards through out
- + Full size bathroom with separate toilet
- + Modern kitchen with loads of storage
- + Lounge and family area
- + Dining area off kitchen
- + Three rooms downstairs for family or teenage retreat
- + Laundry downstairs with shower and toilet
- + Large balcony at back
- + Double lock up garage with internal access
- + Pets considered upon application