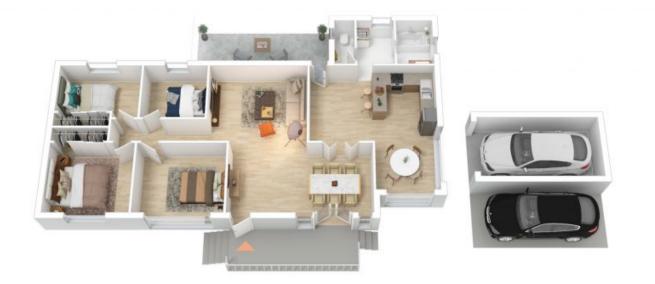

It's a modest home that is in need of some TLC but could be a great stepping stone.

Features include:

- 4 bedrooms

**Krystal Marshall** 