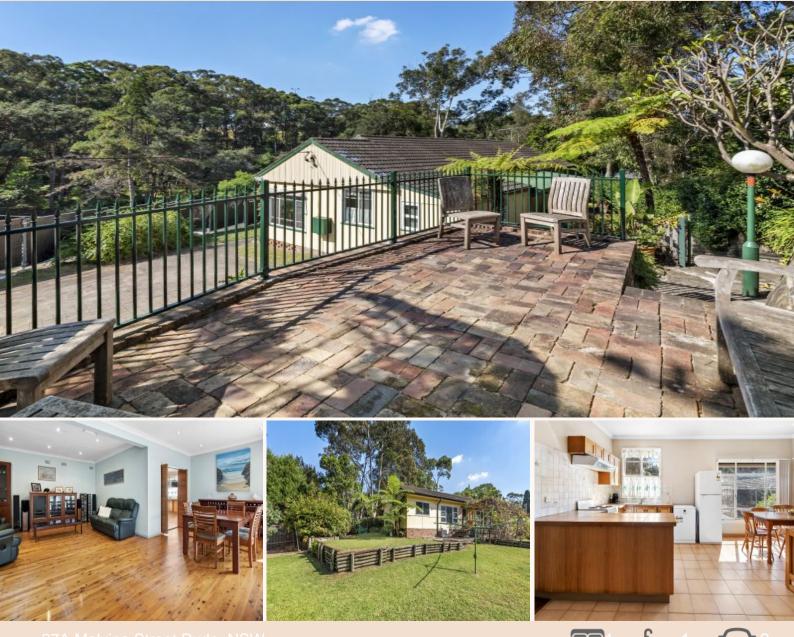

## Family home tucked among the trees!

### UNDER CONTRACT- open home cancelled.

Perfect opportunity to move in and renovate or build your dream home in this lush green location surrounded by trees. I doubt you can find anywhere else, such a large parcel of land for this price in Ryde!

Offered for the first time in 43 years. The current owners have loved being privately tucked away at the end of the cul-de-sac street. Conveniently located just 4 minutes drive to Top Ryde Shopping centre, a 4-minute walk to Ryde secondary college and a 5-minute walk to busses that run to the CBD.

It's a modest home that is in need of some TLC but could be a great stepping stone.

Features include:

- 4 bedrooms

**Krystal Marshall** 