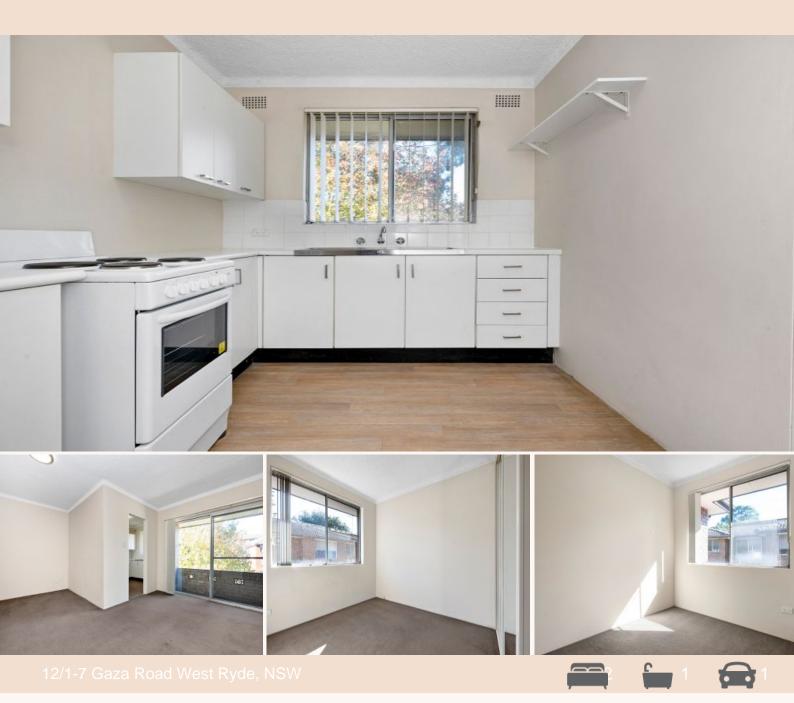

Please ensure you register for any mid week or weekend inspections so you are kept up to date with any changes to inspection times. To do this please click on 'Book an Inspection'

- + Well sized two bedroom unit, both bedrooms with built-in wardrobes
- + Updated kitchen with plenty of storage, electric cooking, and near-new benchtop
- + Balcony off lounge area