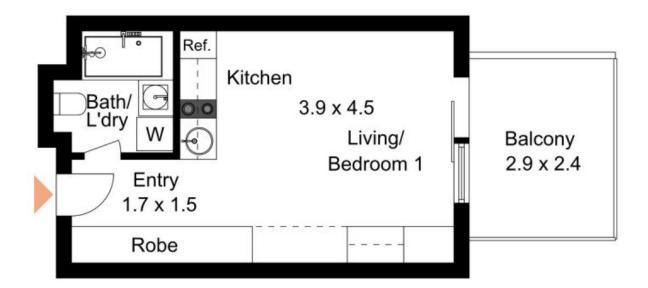

## 41/165 Victoria Rd, Gladesville

The floor plan is not to scale; measurements are indicative and in metres. Exterior elements are not in position. Plans should not be relied on. Interested parties should make and rely on their own enquines.

Produced by DIAKRIT

**Jackson**Rowe

41/165 Victoria Road

Gladesville, NSW