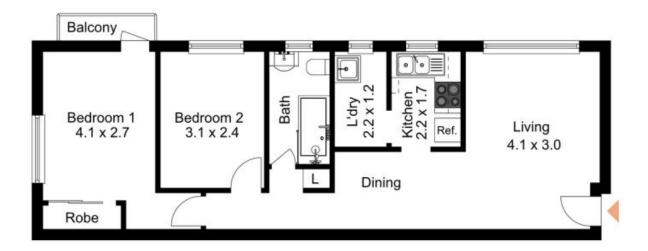

## Updated two bedroom unit in the heart of Ryde!

- + New carpet throughout (darker than carpet in photos)
- + Updated kitchen with electric cooking
- + Internal laundry off kitchen
- + Main bedroom with built-in wardrobe & balcony
- + Lock-up garage no. 5
- + Security door entrance to block
- + Great location with a short walk to Top Ryde Shopping Centre
- + Public transport & local schools nearby

## **Jackson**Rowe

5/9 Edward Street, Ryde

the floor plan is not to scale; measurements are indicative and in matries. Extenor elements are red in position. Plans should not be nefect on, interested parties should make and nety on their own enquiries.