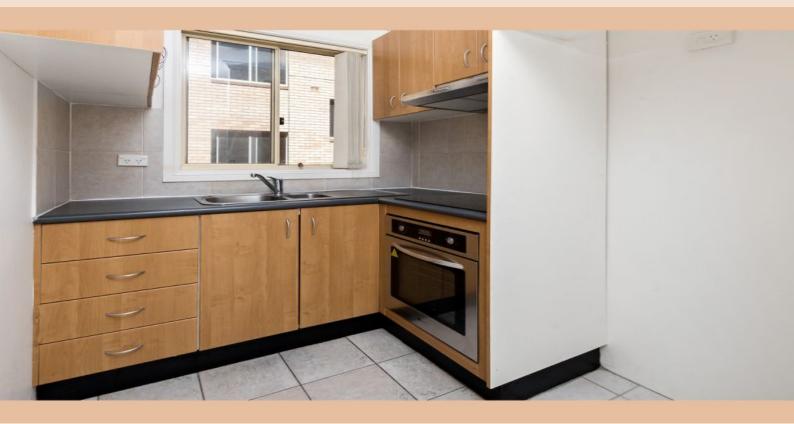

## Updated two bedroom unit in the heart of Ryde!

- + New carpet throughout (darker than carpet in photos)
- + Updated kitchen with electric cooking
- + Internal laundry off kitchen
- + Main bedroom with built-in wardrobe & balcony
- + Lock-up garage no. 5
- + Security door entrance to block
- + Great location with a short walk to Top Ryde Shopping Centre
- + Public transport & local schools nearby