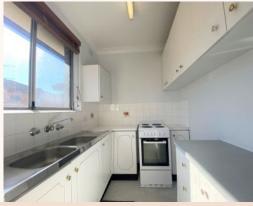

12/7 Isabel Street Ryde, NSW

- + Spacious & light filled one bedroom unit
- + Built-in wardrobe featured in bedroom
- + Updated bathroom with shower over bath
- + New paint & floorboards for a stylish & chic look + Neat & tidy kitchen with electric cooking & plenty of cupboard space
- + Separate personal laundry located downstairs with an additional storage area
- + Balcony off living area with a pleasant view
- + Undercover car space no. 12
- + Short walk to local shops, cafes & public transport