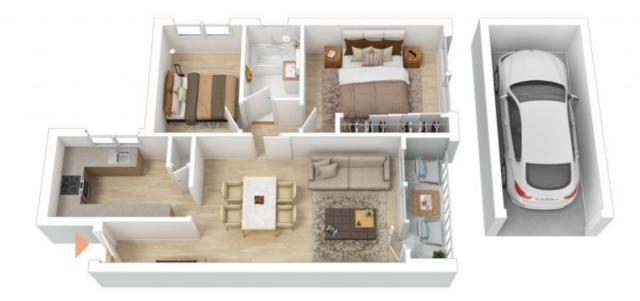

## Spacious two bedroom unit on elevated first floor

- + Situated at the back of the block away from the main road
- + Large combined lounge & dining area
- + Near new blinds throughout
- + Balcony off living room
- + Lock-up garage no.35

JR Leasing